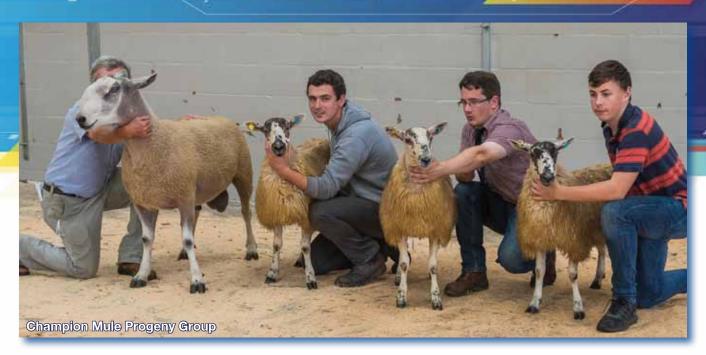

## **Mule Progeny Class Results**

Champion R D Archer & Son, Reserve - N C Marston

Three Mule Ewe Lambs With Their Sire (Swaledale Type)

1-N C Marston, 2-P Brown, 3-P Brown

Three Mule Ewe Lambs With Their Sire (Blackface Type)

1-R D Archer & Son

Three Mule Ewe Lambs With Their Sire (Other Type)

1-S Thomason

everyone all the best with their purchasis and for the 2018 lambing, show and sale season.

Females for sale in January at Carlisle and any enquiries are always welcome.