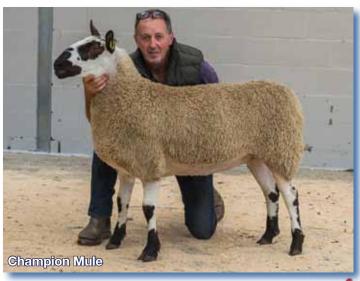

## **Mule Open Class Results**

Breed Champion - P Brown, Reserve Champion - R D Archer & Son

Two Mule Ewes (Swaledale) - 1-P J & D E Elliot

One Mule Ewe (Swaledale) - 1 & 2-P J & D E Elliot

Two Mule Gimmers (Swaledale) - 1-M & B Allen, 2-P J & D E Elliot