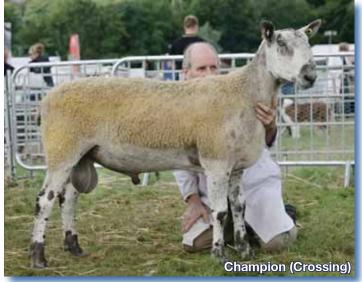

The crossing lines certainly generated a lot of interest in the pouring rain. The champion, sorted out by the judge James Herdman, was the powerful Highberries Highlander, last seen wowing the crowds at North

Sheep in June. He is a tup with some presence, by the C24 Hewgill and out of the full sister to Robin Booth's D15 Smearsett, by Z4 Hundith, which has been doing so well for them. Highlander, jointly owned with Martyn Archer, also took the progeny championship with three tup lambs. One of his Mules was part of Neil's pair which won the hotly contested Mule pairs too. The reserve champion in the open classes was a smart, stylish gimmer lamb from M/s Pedley, Yore House. This smart lamb is by H2 Drimsynie, who was also the sire to the second prize tup lambs in the progeny classes, and out of a ewe by B2 Duhonw which has done well for the Yore House flock. She is the full sister to the first prize gimmer shearling at the show, which also did well at shows last summer, winning the interbreed at Moorcock in North Yorkshire. The reserve progeny group went to the Stenton family with three gimmer lambs by the J37 Midlock, a son of the £23,000 Carry House bought out of Kelso as a tup lamb. He has done really well for the flock, putting a great stamp on his progeny and good clean whites in the Mules.