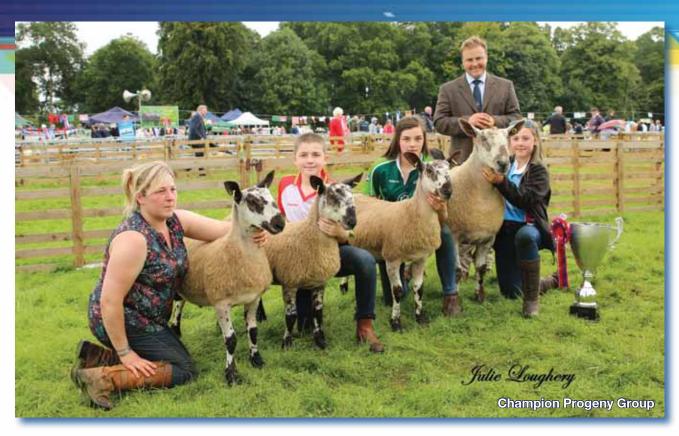

# CO Antrim Progeny Show

A tremendous entry of top quality Bluefaced Leicester and Mule sheep were again presented at the Antrim Progeny Show. Ashley Caton, Otterburn Lodge had the job of judging the event this year, and found his overall champion from the Temain flock of Graham & Julie Loughery with their first prize ewe lamb sired by J8 Kirkby Redgate purchased at Hawes last year. Reserve champion on the day was awarded to the first prize shearling ram from the Holmview flock of J Adams & Sons, and The Fields flock of Alastair Christie. A powerful ram, J1 Carry House was purchased from Martyn Archer last year at Hawes and was champion that day.

Moving on to the progeny show, Michelle Wright, Mullaghwee came out with the top award winning overall champion progeny group with three tremendous ram lambs sired by G4 Parkgatestone. Reserve progeny group was awarded to three gimmers from Graham & Julie Loughery, Temain, sired by "Mr Grey" H1 Starbog.