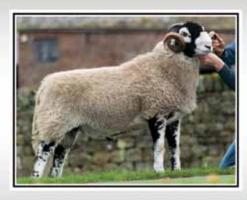

The Royal Highland Show again attracted a large entry of sheep in both sections. Judging started at 9 am on the Friday morning with Mr Derek Hall judging the Crossing Type. Derek's champion male was a tup lamb from J Pirie, Blarnavaid flock, and reserve was an aged tup from J Pirie & A Campbell. Champion female was a ewe from M R Thornborrow, Dawyck flock, and a gimmer from the same home was reserve. This ewe went on to be overall champion and the tup lamb was reserve.

In the Traditional section judged by Mr Andrew Hewson, the champion was an aged tup from A McClymont, Kirkstead, and the reserve ticket went to the tup lamb from the same home. Female champion went to a gimmer from M Turner, Kildalloig, and the reserve to a ewe from M & N Gray, Elspey. Overall champion went to the aged tup from A McClymont, and reserve to the gimmer from M Turner. A McClymont's aged tup was reserve interbreed champion on the Saturday, and on the Sunday M R Thornborrow's ewe and J Pirie & A Campbell's aged tup were overall interbreed pairs champions. The Bluefaced Leicester breed had a tremendous Highland Show, and my congratulations to all the exhibitors.