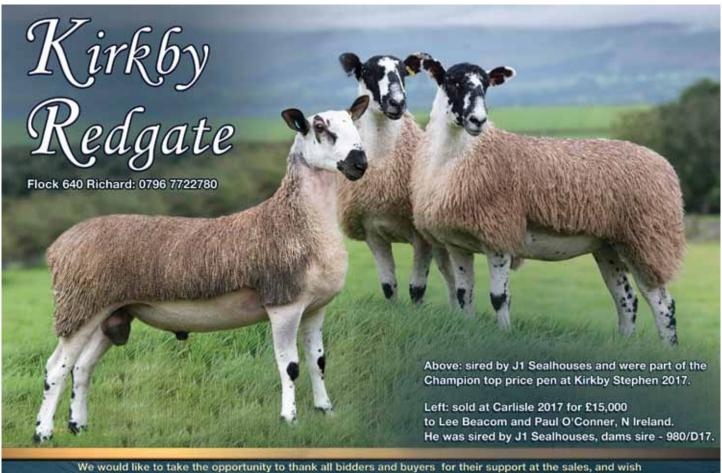

## **Sales 2017**

The female sales were held in January at Hawes and Carlisle. Champion and top price at Hawes was a gimmer shearling from the Booth family, Smearsett selling at £10,200. At the Carlisle sale, for the first time, the judging was split into crossing type and traditional. The champion in the crossing classes was a gimmer hogg from the Kirkby Redgate flock of W M Hutchinson & Sons, selling at 6500 gns. Top price in that section was for another gimmer hogg this time from the Skeughdale flock of George Shields. In the traditional classes, the champion was awarded to a gimmer shearling from Dewi Williams, Elian flock. The top price was 900 gns, and this was paid by Stuart Nelson, Medwyn for a homebred ewe from the Espley flock of Mick and Nicky Gray.

# CO Antrim Progeny Show

A tremendous entry of top quality Bluefaced Leicester and Mule sheep were again presented at the Antrim Progeny Show. Ashley Caton, Otterburn Lodge had the job of judging the event this year, and found his overall champion from the Temain flock of Graham & Julie Loughery with their first prize ewe lamb sired by J8 Kirkby Redgate purchased at Hawes last year. Reserve champion on the day was awarded to the first prize shearling ram from the Holmview flock of J Adams & Sons, and The Fields flock of Alastair Christie. A powerful ram, J1 Carry House was purchased from Martyn Archer last year at Hawes and was champion that day.