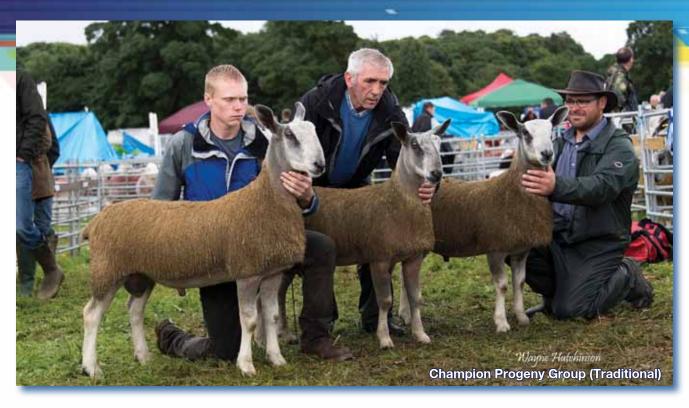

The traditional champion and reserve came from Piel View, and the champion tup lamb also took the interbreed championship. The reserve champion was a three crop ewe. Traditional progeny group was also won by Pielview with three tup lambs sired by H4 Auchry, with the reserve group going to the Espley flock with three gimmer shearlings sired by F2 Ashes.