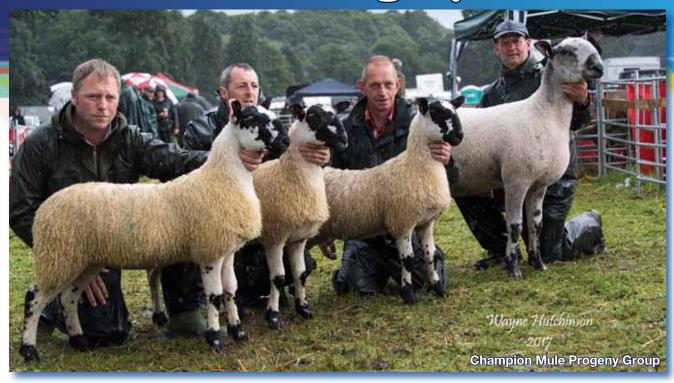

In the Mule section Paul Brown, Oak House was proudly lifting the championship in this fiercely contested section with a gimmer lamb out of a Swaledale ewe. This lamb was by a Highberries tup, going back again to the C24 Hewgill. The progeny section was won by Martyn Archer with three stunning lambs by the homebred J2 Carry House he shares with the Riddings flock, which was out of another ewe by the legendry Z4 Hundith, who seems to be behind all the best breeding within the breed these days. At about the same time its full brother, the J1 Carry House, which was champion at Hawes last year, was winning the progeny show over the water in Co. Antrim, proving that quality always shows through!