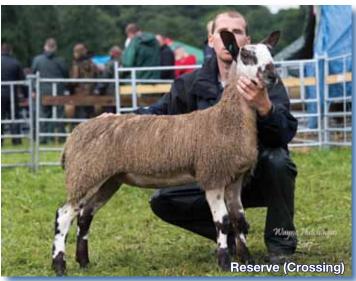

Sheep in June. He is a tup with some presence, by the C24 Hewgill and out of the full sister to Robin Booth's D15 Smearsett, by Z4 Hundith, which has been doing so well for them. Highlander, jointly owned with Martyn Archer, also took the progeny championship with three tup lambs. One of his Mules was part of Neil's pair which won the hotly contested Mule pairs too. The reserve champion in the open classes was a smart, stylish gimmer lamb from M/s Pedley, Yore House. This smart lamb is by H2 Drimsynie, who was also the sire to the second prize tup lambs in the progeny classes, and out of a ewe by B2 Duhonw which has done well for the Yore House flock. She is the full sister to the first prize gimmer shearling at the show, which also did well at shows last summer, winning the interbreed at Moorcock in North Yorkshire. The reserve progeny group went to the Stenton family with three gimmer lambs by the J37 Midlock, a son of the £23,000 Carry House bought out of Kelso as a tup lamb. He has done really well for the flock, putting a great stamp on his progeny and good clean whites in the Mules.