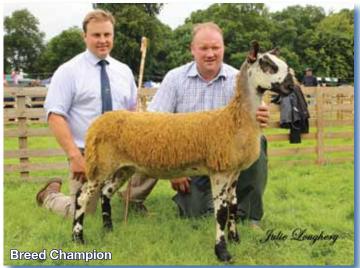

# CO Antrim Progeny Show

A tremendous entry of top quality Bluefaced Leicester and Mule sheep were again presented at the Antrim Progeny Show. Ashley Caton, Otterburn Lodge had the job of judging the event this year, and found his overall champion from the Temain flock of Graham & Julie Loughery with their first prize ewe lamb sired by J8 Kirkby Redgate purchased at Hawes last year. Reserve champion on the day was awarded to the first prize shearling ram from the Holmview flock of J Adams & Sons, and The Fields flock of Alastair Christie. A powerful ram, J1 Carry House was purchased from Martyn Archer last year at Hawes and was champion that day.