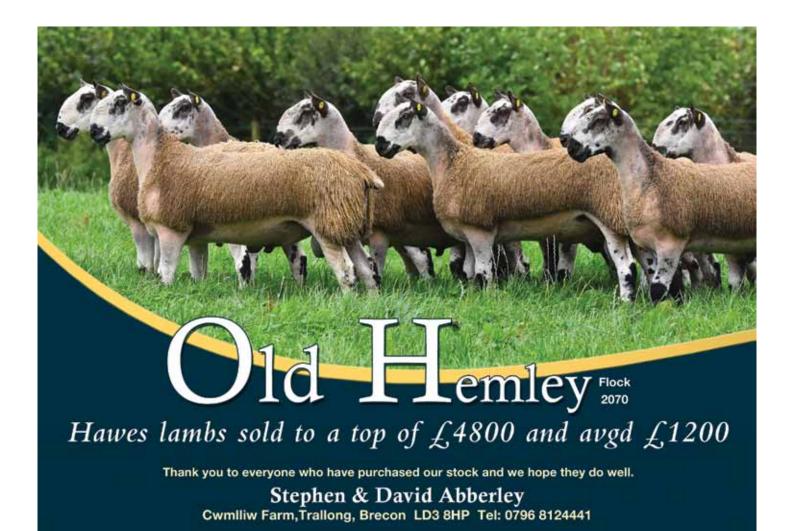

styburn A & J Murphy, 123 Torr Road, Cushendun

A Christie, THE FIELDS

£1,260 3634/K2 281/J1 Carry House A & T Butler, 34 Glenmakeeran Road, Ballyvoy £1,050 3634/K3 408/G1 Nunscleugh Tom Fadden

£1,155 3634/K4 2747/V10 Todhills O'Kane Brothers, Ballyvaddy Road, Carnlough

## **Association Trophy Winners 2017**

J R Bell & Son Trophy - Awarded to the highest priced lamb outside the top three prize winners at the sales at Hexham, Penrith and Carlisle - J Smith-Jackson, Shafthill

Greenop Trophy - Awarded to the vendor of six lambs or more sold to the highest average through Association sales - M James, Duhonw

**Helme Trophy** - Sire Of The Year Awarded to the vendor of three ram lambs by the same sire sold to the highest average through the Association sale - **J Wight & Sons, Midlock**