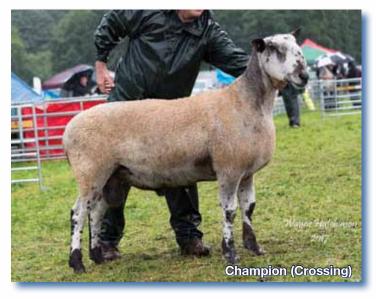

The crossing lines certainly generated a lot of interest in the pouring rain. The champion, sorted out by the judge James Herdman, was the powerful Highberries Highlander, last seen wowing the crowds at North

Sheep in June. He is a tup with some presence, by the C24 Hewgill and out of the full sister to Robin Booth's D15 Smearsett, by Z4 Hundith, which has been doing so well for them. Highlander, jointly owned with Martyn Archer, also took the progeny championship with three tup lambs. One of his Mules was part of Neil's pair which won the hotly contested Mule pairs too. The reserve champion in the open classes was a smart, stylish gimmer lamb from M/s Pedley, Yore House. This smart lamb is by H2 Drimsynie, who was also the sire to the second prize tup lambs in the progeny classes, and out of a ewe by B2 Duhonw which has done well for the Yore House flock. She is the full sister to the first prize gimmer shearling at the show, which also did well at shows last summer, winning the interbreed at Moorcock in North Yorkshire. The reserve progeny group went to the Stenton family with three gimmer lambs by the J37 Midlock, a son of the £23,000 Carry House bought out of Kelso as a tup lamb. He has done really well for the flock, putting a great stamp on his progeny and good clean whites in the Mules.