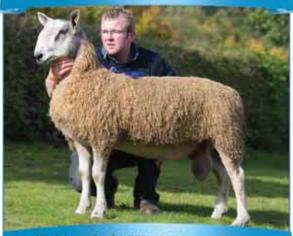

Front Cover - K20 Midlock - £37,000, a new breed record

Arthur Yates Trophy Winner -Tudor Harris

The numbers forward at this year's ram sales were up at some centres, with others seeing a slight drop in numbers. Trade at some centres showed breed averages dipping slightly, while at other centres averages increased again on previous years. Top price for a crossing type shearling ram was from the Wight family, Midlock at Kelso selling for £12,000. Top price for crossing type ram lambs brought with it a new breed record again from the Wight family at Hawes selling for £37,000. Congratulations to the Wights on a new breed record. Top price for a traditional shearling ram this year was at Kelso from M Drummond, Cassington selling for £7,000. Top price traditional ram lamb was at the NSA Wales & Border ram sales from Mick & Nicky Gray selling for 9,500 gns.

Top price of the day and new breed record went to the Midlock flock at £37,000. Other notable prices were Harkerside - £24,000; Steel - £20,000 and the last in the ring Dunhow - £20,000 after 1 am! All these high prices and 30 sheep fewer brought forward than last year resulted in the average up on last year by £125. The shearling tup's average was up by £231 with a top of £3,000, and ewes were up to £1,500 which were up £110 on the year before.

I must congratulate Alan Wight & Sons, Midlock, who sold K20 Midlock, a tup lamb at Hawes for a new breed record of  $\mathfrak{L}37,000$ . This lamb was purchased by J Pirie, Blarnavaid and A Campbell, Drimsynie. I wish them well with their purchase.