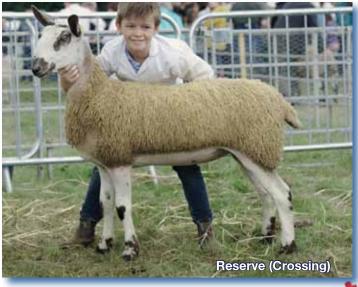

Sheep in June. He is a tup with some presence, by the C24 Hewgill and out of the full sister to Robin Booth's D15 Smearsett, by Z4 Hundith, which has been doing so well for them. Highlander, jointly owned with Martyn Archer, also took the progeny championship with three tup lambs. One of his Mules was part of Neil's pair which won the hotly contested Mule pairs too. The reserve champion in the open classes was a smart, stylish gimmer lamb from M/s Pedley, Yore House. This smart lamb is by H2 Drimsynie, who was also the sire to the second prize tup lambs in the progeny classes, and out of a ewe by B2 Duhonw which has done well for the Yore House flock. She is the full sister to the first prize gimmer shearling at the show, which also did well at shows last summer, winning the interbreed at Moorcock in North Yorkshire. The reserve progeny group went to the Stenton family with three gimmer lambs by the J37 Midlock, a son of the £23,000 Carry House bought out of Kelso as a tup lamb. He has done really well for the flock, putting a great stamp on his progeny and good clean whites in the Mules.

In the Mule section Paul Brown, Oak House was proudly lifting the championship in this fiercely contested section with a gimmer lamb out of a Swaledale ewe. This lamb was by a Highberries tup, going back again to the C24 Hewgill. The progeny section was won by Martyn Archer with three stunning lambs by the homebred J2 Carry House he shares with the Riddings flock, which was out of another ewe by the legendry Z4 Hundith, who seems to be behind all the best breeding within the breed these days. At about the same time its full brother, the J1 Carry House, which was champion at Hawes last year, was winning the progeny show over the water in Co. Antrim, proving that quality always shows through!