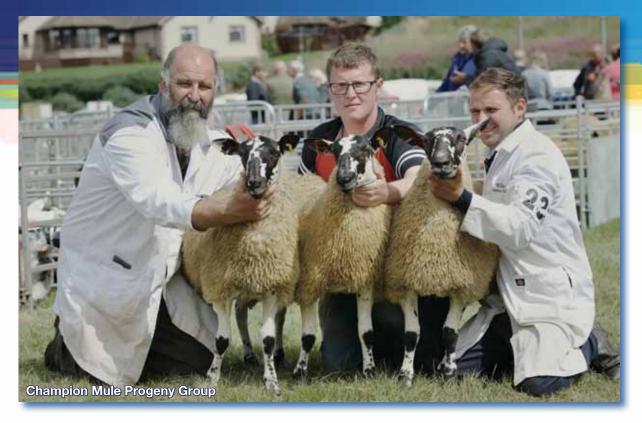

# Penrith Progeny Show

The rain poured and everyone got a proper drenching, but the spirits definitely weren't dampened at Penrith Show. There was a great show of sheep in all sections of the progeny classes, as well as the open classes, with a big crowd watching on, especially around the Mule classes. But then again, let's face it....what else was there going to be done at home?