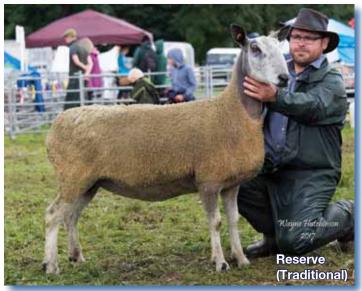

The traditional champion and reserve came from Piel View, and the champion tup lamb also took the interbreed championship. The reserve champion was a three crop ewe. Traditional progeny group was also won by Pielview with three tup lambs sired by H4 Auchry, with the reserve group going to the Espley flock with three gimmer shearlings sired by F2 Ashes.