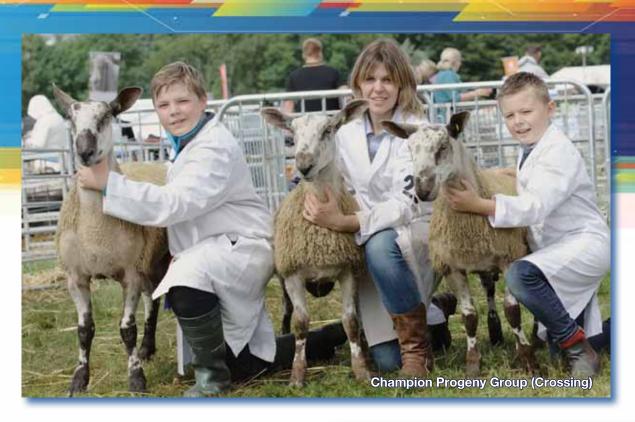

Sheep in June. He is a tup with some presence, by the C24 Hewgill and out of the full sister to Robin Booth's D15 Smearsett, by Z4 Hundith, which has been doing so well for them. Highlander, jointly owned with Martyn Archer, also took the progeny championship with three tup lambs. One of his Mules was part of Neil's pair which won the hotly contested Mule pairs too. The reserve champion in the open classes was a smart, stylish gimmer lamb from M/s Pedley, Yore House. This smart lamb is by H2 Drimsynie, who was also the sire to the second prize tup lambs in the progeny classes, and out of a ewe by B2 Duhonw which has done well for the Yore House flock. She is the full sister to the first prize gimmer shearling at the show, which also did well at shows last summer, winning the interbreed at Moorcock in North Yorkshire. The reserve progeny group went to the Stenton family with three gimmer lambs by the J37 Midlock, a son of the £23,000 Carry House bought out of Kelso as a tup lamb. He has done really well for the flock, putting a great stamp on his progeny and good clean whites in the Mules.

In the Mule section Paul Brown, Oak House was proudly lifting the championship in this fiercely contested section with a gimmer lamb out of a Swaledale ewe. This lamb was by a Highberries tup, going back again to the C24 Hewgill. The progeny section was won by Martyn Archer with three stunning lambs by the homebred J2 Carry House he shares with the Riddings flock, which was out of another ewe by the legendry Z4 Hundith, who seems to be behind all the best breeding within the breed these days. At about the same time its full brother, the J1 Carry House, which was champion at Hawes last year, was winning the progeny show over the water in Co. Antrim, proving that quality always shows through!