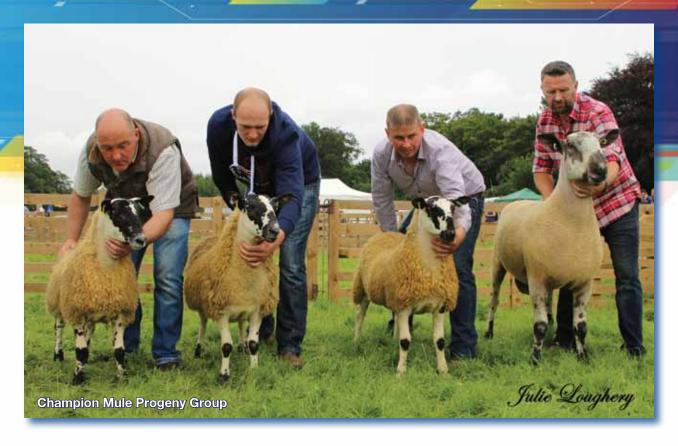

With the showing season well under way, July saw our progeny show which was held at Antrim Show. Judge Mr Ashley Caton awarded the champion of the show to a ewe lamb from G & J Loughery. Progeny champion went to Michelle Wright with her Parkgatestone ram and three ram lambs. William Adams won the Mule progeny with three Mule ewe lambs sired by his Carry House ram.