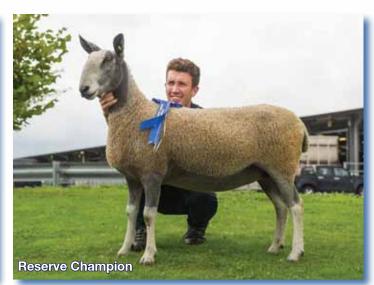

In the traditional section, it was a great day out for Scott and Clare Thomason, whatever the weather was doing. Following on from their success at the Great Yorkshire, Nicky Robinson, the judge, ensured that their day was another one to remember, taking both the Champion and Reserve in the classes and then winning the Progeny championship too, then seeing the breed champion scooping the interbreed title too. The champion was a tup lamb by the H4 Auchry bought out of Builth Wells