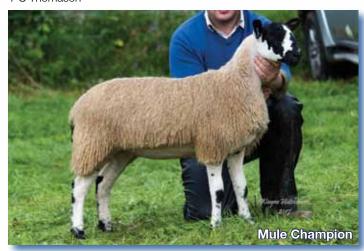

# Penrith Progeny Show

The rain poured and everyone got a proper drenching, but the spirits definitely weren't dampened at Penrith Show. There was a great show of sheep in all sections of the progeny classes, as well as the open classes, with a big crowd watching on, especially around the Mule classes. But then again, let's face it....what else was there going to be done at home?