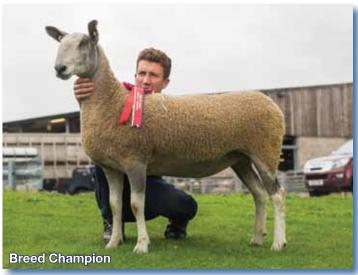

# Turriff Progeny Show

The Bluefaced Leicester Sheep Breeders' Association held their annual Scottish Progeny Show this year within Turriff Show on Monday 31st July.

The classes were split again this year with sections for both traditional and crossing type. Judging the traditional section this year was Mr Gordon MacKenzie, Broomhill Farm, Muir of Ord, In the show classes Mr MacKenzie found his Overall Champion in an eye catching homebred shearling tup from M & C Drummond, Cassington. The tup is sired by

Auchry/H3 and out of an 11 crop ewe, and has been successfully shown this year achieving first in a good strong class at the Royal Highland Show and Interbreed Champion at Stranraer Show. Reserve Overall Champion was awarded to the female champion, a sharp gimmer from M Seed & Son, Auchry 4447/J34. She is sired by Myfyrian/H1 and she was on her first show outing this season. At the 2016 Turriff Show she was shown successfully as a lamb taking the overall breed title. Her half brother who was also the first prize ram lamb and part of the first prize group of three, and out of a homebred ewe by Craig Yr Orsedd/G2 was to be sold at