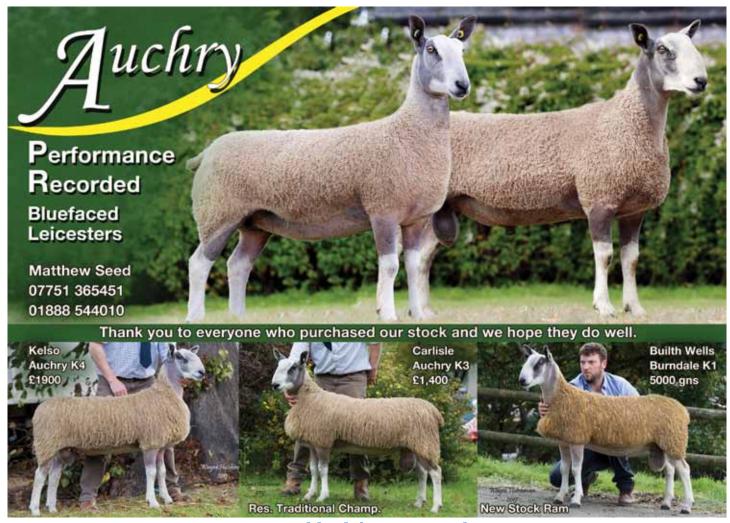

In the traditional progeny section, the champion group was awarded to M Seed & Son, Auchry with their pair of lambs by the same sire (shown with sire). They were sired by Myfyrian/H1 who was bought out of Builth Wells as a lamb two years ago for £3600, and reserve group was awarded to a pair of shearing rams by the same sire from R Neill, Rossiebank.

The progeny show was at Turriff, and this was well attended by exhibitors. In the Traditional section, the championship was awarded to M Seed, Auchry with the pair of lambs shown with their sire, and reserve went to R Neill, Rossiebank with a pair of shearlings. In the crossing section, the championship was awarded to C Milne, Speymouth with three tup lambs, and the reserve ticket went to J Nisbet with a pair of gimmers.