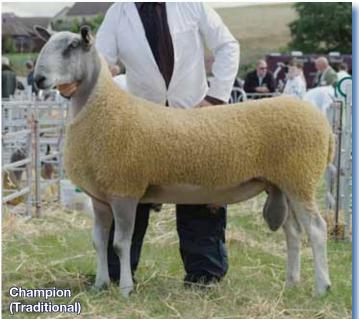

In the traditional section, it was a great day out for Scott and Clare Thomason, whatever the weather was doing. Following on from their success at the Great Yorkshire, Nicky Robinson, the judge, ensured that their day was another one to remember, taking both the Champion and Reserve in the classes and then winning the Progeny championship too, then seeing the breed champion scooping the interbreed title too. The champion was a tup lamb by the H4 Auchry bought out of Builth Wells

Champion (Traditional) & Inter. Champion

two years ago, who also stood first in his class at Penrith, and was also the sire to the three tup lambs from the Piel View progeny winning team too. This smart lamb is out of one of the flock's best Myfyrian F9 ewes. His reserve was a three crop ewe by the same good getting Myfyrian tup, which won her class at the Great Yorkshire last year. Runners up in the progeny class came from the Espley flock, with three unshown gimmers by their Ashes F2 tup which they bought out of Carlisle for 8500 gns a few years back and has done exceptionally well within the flock, passing on its impressive conformation and style to the Espley sheep.