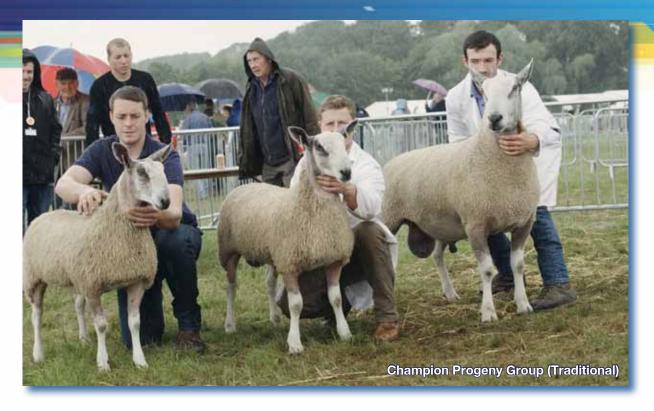

In the traditional section, it was a great day out for Scott and Clare Thomason, whatever the weather was doing. Following on from their success at the Great Yorkshire, Nicky Robinson, the judge, ensured that their day was another one to remember, taking both the Champion and Reserve in the classes and then winning the Progeny championship too, then seeing the breed champion scooping the interbreed title too. The champion was a tup lamb by the H4 Auchry bought out of Builth Wells

Champion (Traditional) & Inter. Champion

two years ago, who also stood first in his class at Penrith, and was also the sire to the three tup lambs from the Piel View progeny winning team too. This smart lamb is out of one of the flock's best Myfyrian F9 ewes. His reserve was a three crop ewe by the same good getting Myfyrian tup, which won her class at the Great Yorkshire last year. Runners up in the progeny class came from the Espley flock, with three unshown gimmers by their Ashes F2 tup which they bought out of Carlisle for 8500 gns a few years back and has done exceptionally well within the flock, passing on its impressive conformation and style to the Espley sheep.