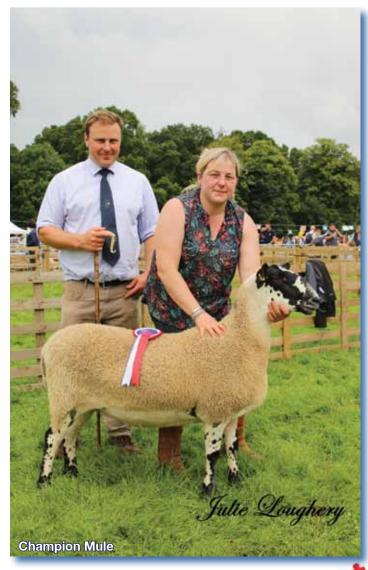

With the showing season well under way, July saw our progeny show which was held at Antrim Show. Judge Mr Ashley Caton awarded the champion of the show to a ewe lamb from G & J Loughery. Progeny champion went to Michelle Wright with her Parkgatestone ram and three ram lambs. William Adams won the Mule progeny with three Mule ewe lambs sired by his Carry House ram.