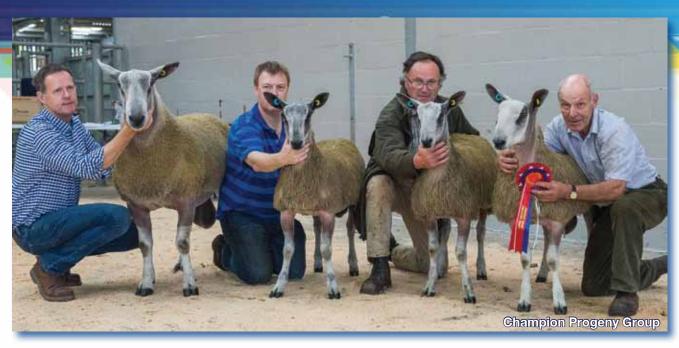

# CO Antrim Progeny Show

A tremendous entry of top quality Bluefaced Leicester and Mule sheep were again presented at the Antrim Progeny Show. Ashley Caton, Otterburn Lodge had the job of judging the event this year, and found his overall champion from the Temain flock of Graham & Julie Loughery with their first prize ewe lamb sired by J8 Kirkby Redgate purchased at Hawes last year. Reserve champion on the day was awarded to the first prize shearling ram from the Holmview flock of J Adams & Sons, and The Fields flock of Alastair Christie. A powerful ram, J1 Carry House was purchased from Martyn Archer last year at Hawes and was champion that day.

Moving on to the progeny show, Michelle Wright, Mullaghwee came out with the top award winning overall champion progeny group with three tremendous ram lambs sired by G4 Parkgatestone. Reserve progeny group was awarded to three gimmers from Graham & Julie Loughery, Temain, sired by "Mr Grey" H1 Starbog.