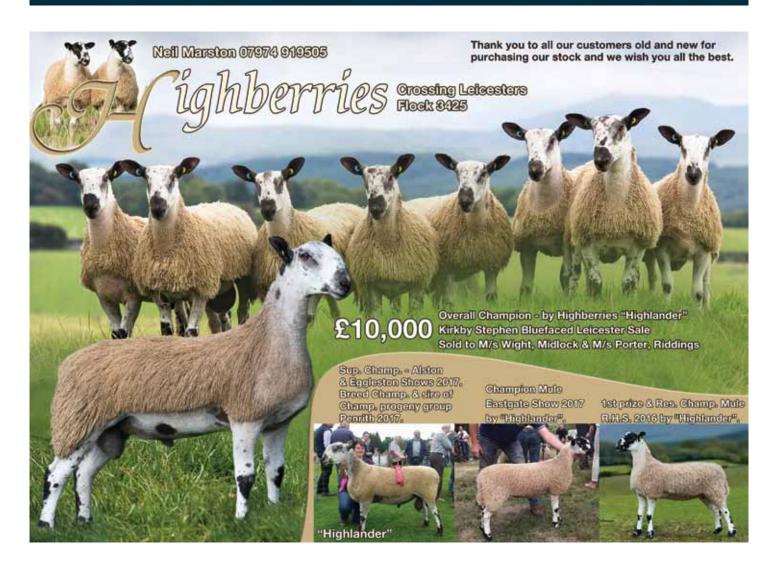

The crossing lines certainly generated a lot of interest in the pouring rain. The champion, sorted out by the judge James Herdman, was the powerful Highberries Highlander, last seen wowing the crowds at North

Sheep in June. He is a tup with some presence, by the C24 Hewgill and out of the full sister to Robin Booth's D15 Smearsett, by Z4 Hundith, which has been doing so well for them. Highlander, jointly owned with Martyn Archer, also took the progeny championship with three tup lambs. One of his Mules was part of Neil's pair which won the hotly contested Mule pairs too. The reserve champion in the open classes was a smart, stylish gimmer lamb from M/s Pedley, Yore House. This smart lamb is by H2 Drimsynie, who was also the sire to the second prize tup lambs in the progeny classes, and out of a ewe by B2 Duhonw which has done well for the Yore House flock. She is the full sister to the first prize gimmer shearling at the show, which also did well at shows last summer, winning the interbreed at Moorcock in North Yorkshire. The reserve progeny group went to the Stenton family with three gimmer lambs by the J37 Midlock, a son of the £23,000 Carry House bought out of Kelso as a tup lamb. He has done really well for the flock, putting a great stamp on his progeny and good clean whites in the Mules.

The crossing type Leicester champion came from Neil Marston and Martyn Archer with their shared aged ram (Highberries Highlander). Reserve champion went to J C & E Pedley & Sons (Yore House) with a ewe lamb by H2 Drimsynie. The champion progeny group was also won by Neil Marston with three tup lambs sired by Highberries Highlander. The reserve champion crossing type went to James Stenton and family with three gimmer lambs by J37 Midlock.