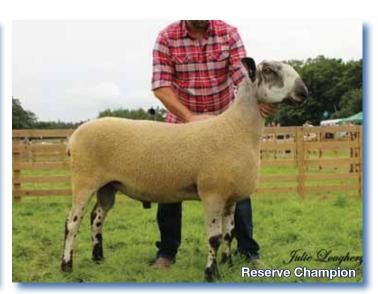

# CO Antrim Progeny Show

A tremendous entry of top quality Bluefaced Leicester and Mule sheep were again presented at the Antrim Progeny Show. Ashley Caton, Otterburn Lodge had the job of judging the event this year, and found his overall champion from the Temain flock of Graham & Julie Loughery with their first prize ewe lamb sired by J8 Kirkby Redgate purchased at Hawes last year. Reserve champion on the day was awarded to the first prize shearling ram from the Holmview flock of J Adams & Sons, and The Fields flock of Alastair Christie. A powerful ram, J1 Carry House was purchased from Martyn Archer last year at Hawes and was champion that day.