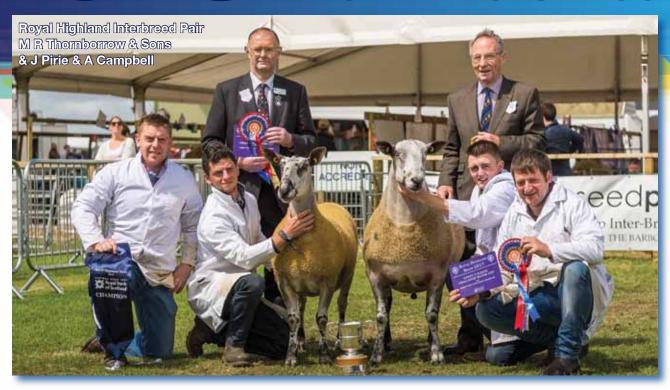

The Royal Highland Show again attracted a large entry of sheep in both sections. Judging started at 9 am on the Friday morning with Mr Derek Hall judging the Crossing Type. Derek's champion male was a tup lamb from J Pirie, Blarnavaid flock, and reserve was an aged tup from J Pirie & A Campbell. Champion female was a ewe from M R Thornborrow, Dawyck flock, and a gimmer from the same home was reserve. This ewe went on to be overall champion and the tup lamb was reserve.

In the Traditional section judged by Mr Andrew Hewson, the champion was an aged tup from A McClymont, Kirkstead, and the reserve ticket went to the tup lamb from the same home. Female champion went to a gimmer from M Turner, Kildalloig, and the reserve to a ewe from M & N Gray, Elspey. Overall champion went to the aged tup from A McClymont, and reserve to the gimmer from M Turner. A McClymont's aged tup was reserve interbreed champion on the Saturday, and on the Sunday M R Thornborrow's ewe and J Pirie & A Campbell's aged tup were overall interbreed pairs champions. The Bluefaced Leicester breed had a tremendous Highland Show, and my congratulations to all the exhibitors.