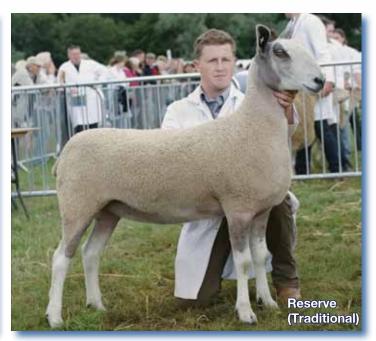

In the traditional section, it was a great day out for Scott and Clare Thomason, whatever the weather was doing. Following on from their success at the Great Yorkshire, Nicky Robinson, the judge, ensured that their day was another one to remember, taking both the Champion and Reserve in the classes and then winning the Progeny championship too, then seeing the breed champion scooping the interbreed title too. The champion was a tup lamb by the H4 Auchry bought out of Builth Wells

Champion (Traditional) & Inter. Champion

two years ago, who also stood first in his class at Penrith, and was also the sire to the three tup lambs from the Piel View progeny winning team too. This smart lamb is out of one of the flock's best Myfyrian F9 ewes. His reserve was a three crop ewe by the same good getting Myfyrian tup, which won her class at the Great Yorkshire last year. Runners up in the progeny class came from the Espley flock, with three unshown gimmers by their Ashes F2 tup which they bought out of Carlisle for 8500 gns a few years back and has done exceptionally well within the flock, passing on its impressive conformation and style to the Espley sheep.