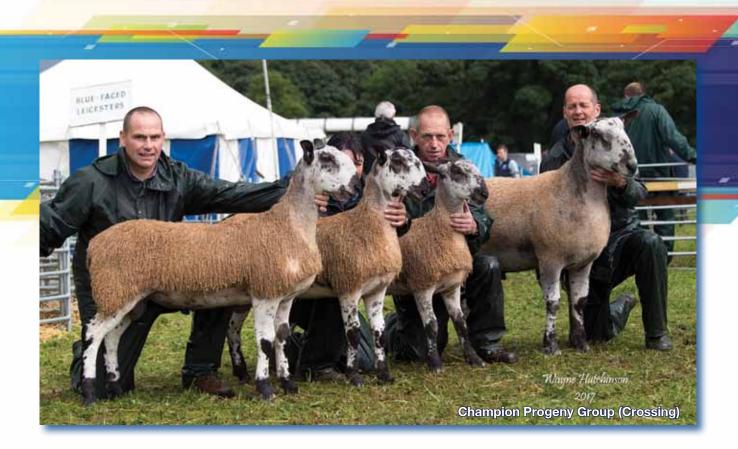

Sheep in June. He is a tup with some presence, by the C24 Hewgill and out of the full sister to Robin Booth's D15 Smearsett, by Z4 Hundith, which has been doing so well for them. Highlander, jointly owned with Martyn Archer, also took the progeny championship with three tup lambs. One of his Mules was part of Neil's pair which won the hotly contested Mule pairs too. The reserve champion in the open classes was a smart, stylish gimmer lamb from M/s Pedley, Yore House. This smart lamb is by H2 Drimsynie, who was also the sire to the second prize tup lambs in the progeny classes, and out of a ewe by B2 Duhonw which has done well for the Yore House flock. She is the full sister to the first prize gimmer shearling at the show, which also did well at shows last summer, winning the interbreed at Moorcock in North Yorkshire. The reserve progeny group went to the Stenton family with three gimmer lambs by the J37 Midlock, a son of the £23,000 Carry House bought out of Kelso as a tup lamb. He has done really well for the flock, putting a great stamp on his progeny and good clean whites in the Mules.