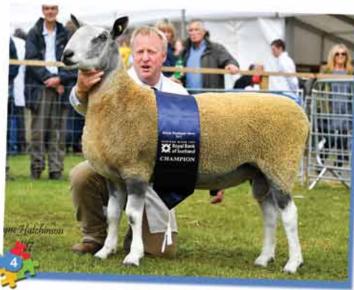

# Bluefaced Leicester 2017 Show Champions

## **Champion Pictures**

- 1-Balmoral B Blaney (Judge M James)
- 2-Royal Welsh S Abberley (Judge J Lawson)

## Royal Highland

- 3-Crossing M R Thornborow & Sons (Judge D Hall)
- 4- Traditional Res. Interbreed Champion
- R A McClymont & Son (Judge A Hewson)
- 5-Great Yorkshire C J Ward (Judge J Dykes)

Images by Wayne Hutchinson and Helen Car. Smith