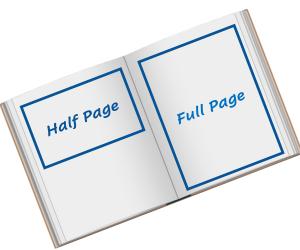

## ADVERTISING RATES HELD FOR 2023

**ADVERT** 

ADVERT

FULL PAGE

| FLOCK ADVERTS                 |        |                           |  |  |
|-------------------------------|--------|---------------------------|--|--|
| (all adverts are full colour) |        |                           |  |  |
| ADVERT SIZE                   | PRICE  | INDICATE SIZE<br>REQUIRED |  |  |
| HALF PAGE                     | £35.00 |                           |  |  |